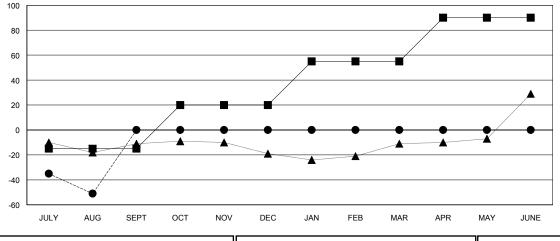

## **LOCATION MASSACHUSETTS**

**GMT CA** 

| Clubs                 |               |           |               | Members               |                           |                         |                                              |
|-----------------------|---------------|-----------|---------------|-----------------------|---------------------------|-------------------------|----------------------------------------------|
| RESULTS FOR 2017-2018 |               |           |               | RESULTS FOR 2017-2018 |                           |                         |                                              |
| QUARTER               | NEW CLUB GOAL | NEW CLUBS | DROPPED CLUBS | QUARTER               | MEMBER GROWTH NET<br>GOAL | MEMBER GROWTH<br>ACTUAL | DROPPED MEMBERS ACTUAL (including transfers) |
| JULY/AUG/SEPT         | 0             | 0         | 0             | JULY/AUG/SEPT         | -15                       | 9                       | 60                                           |
| OCT/NOV/DEC           | 0             | 0         | 0             | OCT/NOV/DEC           | 35                        | 0                       | 0                                            |
| JAN/FEB/MAR           | 1             | 0         | 0             | JAN/FEB/MAR           | 35                        | 0                       | 0                                            |
| APR/MAY/JUNE          | 1             | 0         | 0             | APR/MAY/JUNE          | 35                        | 0                       | 0                                            |